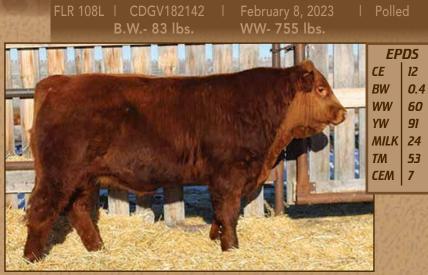

FLR 110L | CDGV182145 B.W.- 71 lbs. February 8, 202 WW- 605 lbs.

l Pollec

February 12, 2023 FLR 113L | CDGV182149 WW- 660 lbs. B.W.- 72 lbs **EPDS** CE 16.2 BW *-1.6* ww 53 YW 74 18 MILK ТМ 44 9 CEM