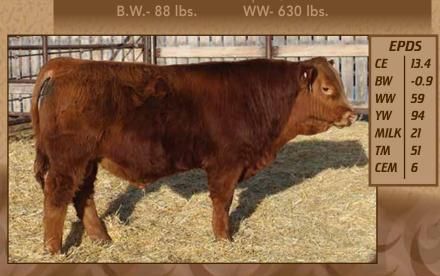

#### **TTG TWISTED T FIRE BALL** SIRE DL JEN-TY HICKORY 22H **DL JEN-TY CHERIE 718C**

**DL JEN-TY XCITEMENT 22X** DAM | FLR 59C VV ZULILY 125Z

FLR 109L | CDGV182143 B.W.- 76 lbs.

WW- 840 lbs.

A well put together bull with lots of calving ease and built just right for heifers. He has a smooth front end, petite head and length of spine. His dam has a nice udder and has held dam of merit status the last 3 years.

| EPDS |      |
|------|------|
| CE   | 16.6 |
| BW   | -2.3 |
| WW   | 64   |
| YW   | 89   |
| MILK | 24   |
| ТМ   | 57   |
| CEM  | 8    |
| ТМ   | 57   |

**DVE DAVIDSON MR 236D** SIRE CK CK JUST RIGHT 80J **CK DAIQUIRI 40D SLC SLC VIPER 7E** 