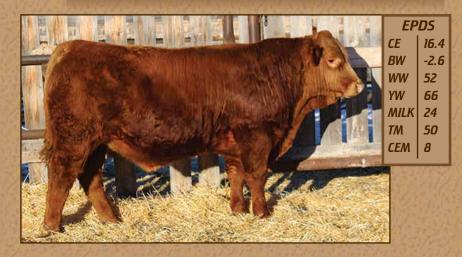

10.6

0.6

64

88

24

57

4

**EPDS** СЕ AWB BIRCH'S MASTERCRAFT 43Y BW WW YW If your looking for a bull to keep replacements MILK from this would be a great choice. Good dispo-ТМ sition, moderate birth weight bull with a bigger CEM frame and longer legs for covering the big country. His mother has held dam of merit status for multiple years and just received the dam of Distinction