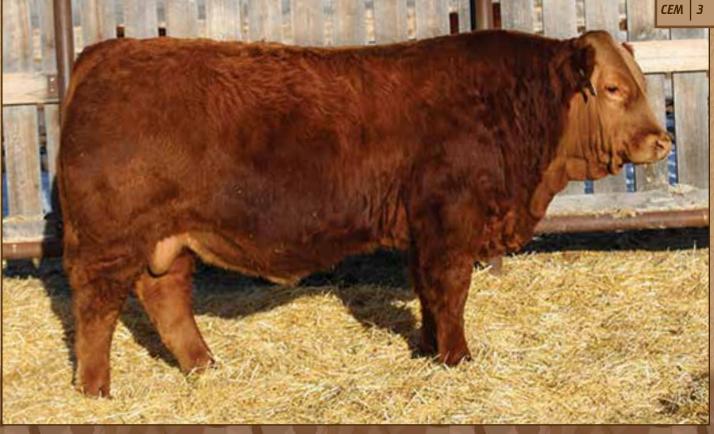

#### FLR AST STAND 102L FLR 102L | CDGV182128 | BW - 82 lbs 102L

**DL JEN-TY MUDSLINGLER 2C** 

SIRE | FLR JESTER 121J

DAM | FLR BUTTERMILK 50B

FLR FLR DAKOTA

**JBM GIN GIN 123N** 

B.W.- 82 lbs.

WW- 785 lbs.

10.6

0.6

64

88

24

57

4

**EPDS** СЕ AWB BIRCH'S MASTERCRAFT 43Y BW WW YW If your looking for a bull to keep replacements MILK from this would be a great choice. Good dispo-ТМ sition, moderate birth weight bull with a bigger CEM frame and longer legs for covering the big country. His mother has held dam of merit status for multiple years and just received the dam of Distinction

109L FLR ASER 109L

status. She has a nice udder and good milk