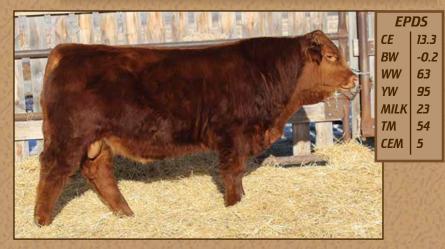

#### FLR AST STAND 102L FLR 102L | CDGV182128 | BW - 82 lbs 102L

**DL JEN-TY MUDSLINGLER 2C** 

SIRE | FLR JESTER 121J

DAM | FLR BUTTERMILK 50B

FLR FLR DAKOTA

**JBM GIN GIN 123N** 

B.W.- 82 lbs.

WW- 785 lbs.

10.6

0.6

64

88

24

57

4

**EPDS** СЕ AWB BIRCH'S MASTERCRAFT 43Y BW WW YW If your looking for a bull to keep replacements MILK from this would be a great choice. Good dispo-ТМ sition, moderate birth weight bull with a bigger CEM frame and longer legs for covering the big country. His mother has held dam of merit status for multiple years and just received the dam of Distinction

109L FLR ASER 109L

status. She has a nice udder and good milk