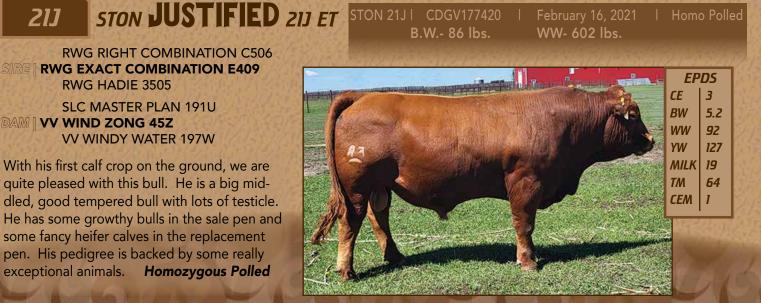

#### 120L FLR AWFU 120L

**RWG EXACT COMBINATION E409 STON STON JUSTIFIED 21J ET VV WIND ZONG 45Z** FLR 3C DAM | FLR FLR GARLIC 34G **FLR APRIL** 

FLR 120L | CDGV182166 B.W.- 97 lbs.

WW- 705 lbs.

You are sure to notice this bull with his big middle and loads of natural muscle and thickness throughout. He has an extraordinary scrotal and lots of hair. They don't come with any better of a temperament. Easy fleshing, a big hip, there is no doubt you can expect some big weaning weights out of this guy.

#### FLR AMBORGHINI 124L FLR 124L | CDGV182391 124L

**RWG EXACT COMBINATION E409 STON STON JUSTIFIED 21J ET VV WIND ZONG 45Z** 

**DL JEN-TY XCITEMENT 22X** DAM | FLR FLR DUCHESS FLR ABBY 51A

Lamborghini is a must look at bull with his extra length, wide top and loads of muscle and thickness throughout. He has good length to him, lots of testicle and hair. He is sure to add high growth and maternal traits. Look to this guy for growthy steers and amazing replacements.

### 127L FLR OTUS 127L

RWG EXACT COMBINATION E409 SIRE STON STON JUSTIFIED 21J ET VV WIND ZONG 45Z

FLR 3C DAM || FLR FLR GRANOLA 35G FLR FLR DAFFODIL

You can't help but notice this guy when you walk in the pen. He has the most amazing disposition and a dark cherry red coat. Moderate birth weight with loads of performance and muscle shape. Deep, extra length of spine, big hip with thickness going straight through him. His mother achieved dam of merit status this year. FLR 125L | CDGV182392 B.W.- 75 lbs.

### 129L FLR LABLE 129L

RWG EXACT COMBINATION E409 STON STON JUSTIFIED 21J ET VV WIND ZONG 45Z

DL JEN-TY XCITEMENT 22X DAM **FLR FLR FEBUARY** FLR BARBIE 44B

One of the best performance bulls in the pen with WW 80 and YW 115. The numbers speak for themselves, this guy is going to sire some scale busters in the fall. He's got good scrotal and a long spine. Dark red with loads of hair with thickness going straight through him. FLR 129L | CDGV182446 B.W.- 94 lbs. March 8, 2023 **WW- 820 lbs.**  l Polled

# 1411 FLR ABOR 1411

RWG EXACT COMBINATION E409 STON STON JUSTIFIED 21J ET VV WIND ZONG 45Z

FLR 3C DAM | FLR FLR HER MAJESTY 32H FLR ABBY 51A

If your in the market for a performance bull that will give you the big weaning weights in the fall you need to check out this guy. He has a smooth front end, big foot and lots of hair.