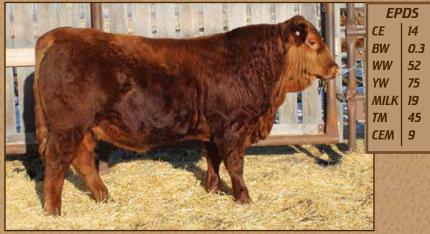

#### **TTG TWISTED T FIRE BALL** SIRE DL JEN-TY HICKORY 22H **DL JEN-TY CHERIE 718C**

**DL JEN-TY XCITEMENT 22X** DAM | FLR 59C VV ZULILY 125Z

FLR 109L | CDGV182143 B.W.- 76 lbs.

WW- 840 lbs.

A well put together bull with lots of calving ease and built just right for heifers. He has a smooth front end, petite head and length of spine. His dam has a nice udder and has held dam of merit status the last 3 years.

| EPDS |      |
|------|------|
| CE   | 16.6 |
| BW   | -2.3 |
| WW   | 64   |
| YW   | 89   |
| MILK | 24   |
| ТМ   | 57   |
| CEM  | 8    |
| ТМ   | 57   |

**DVE DAVIDSON MR 236D** SIRE CK CK JUST RIGHT 80J **CK DAIQUIRI 40D SLC SLC VIPER 7E** 