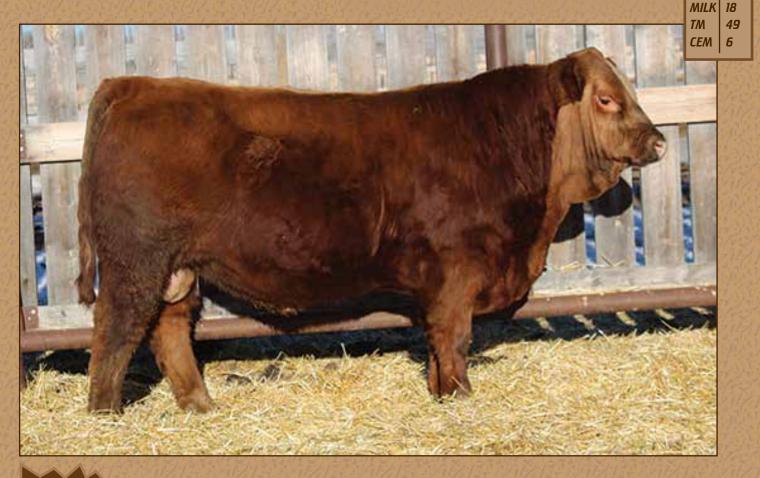

#### FLR AMBORGHINI 124L FLR 124L | CDGV182391 124L

**RWG EXACT COMBINATION E409 STON STON JUSTIFIED 21J ET VV WIND ZONG 45Z** 

**DL JEN-TY XCITEMENT 22X** DAM | FLR FLR DUCHESS FLR ABBY 51A

Lamborghini is a must look at bull with his extra length, wide top and loads of muscle and thickness throughout. He has good length to him, lots of testicle and hair. He is sure to add high growth and maternal traits. Look to this guy for growthy steers and amazing replacements.

B.W.- 95 lbs.

FLR 122L | CDGV182170

B.W.- 72 lbs.

WW- 815 lbs.

February 20, 2023

WW- 593 lbs.