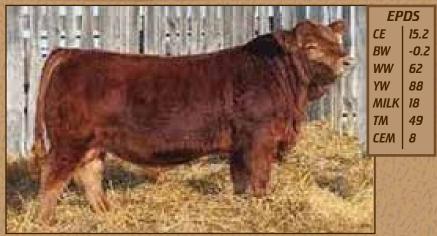

### CK JUST RIGHT 803 **80**]

**DVE DAVIDSON BENTLEY 78B DVE DAVIDSON MR 236D DVE DAVIDSON MS SECRET 11U DVE DAVIDSON BACHLOR 144Z** DAM CK DAIQUIRI 40D **CK SCARLET FLAME 27W** 

One look at this bull and we knew we had to have him. Dark cherry red coat, good solid bone and foot under him, and the most amazing disposition. With this being his first calf crop we are pleased with what he has done so far and can't wait for more of his prodigy to hit the ground. Homozygous Polled

**21**]

CDGV176789 B.W.- 85 lbs.

CK 80J

B.W.- 85 lbs.

March 1, 2021 WW- 831 lbs.

WW- 700 lbs.