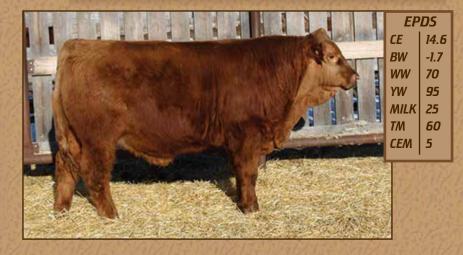

#### **TTG TWISTED T FIRE BALL** SIRE DL JEN-TY HICKORY 22H **DL JEN-TY CHERIE 718C**

**DL JEN-TY XCITEMENT 22X** DAM | FLR 59C VV ZULILY 125Z

FLR 109L | CDGV182143 B.W.- 76 lbs.

WW- 840 lbs.

A well put together bull with lots of calving ease and built just right for heifers. He has a smooth front end, petite head and length of spine. His dam has a nice udder and has held dam of merit status the last 3 years.

| EPDS |      |
|------|------|
| CE   | 16.6 |
| BW   | -2.3 |
| WW   | 64   |
| YW   | 89   |
| MILK | 24   |
| ТМ   | 57   |
| CEM  | 8    |
| ТМ   | 57   |

**DVE DAVIDSON MR 236D** SIRE CK CK JUST RIGHT 80J **CK DAIQUIRI 40D SLC SLC VIPER 7E** 