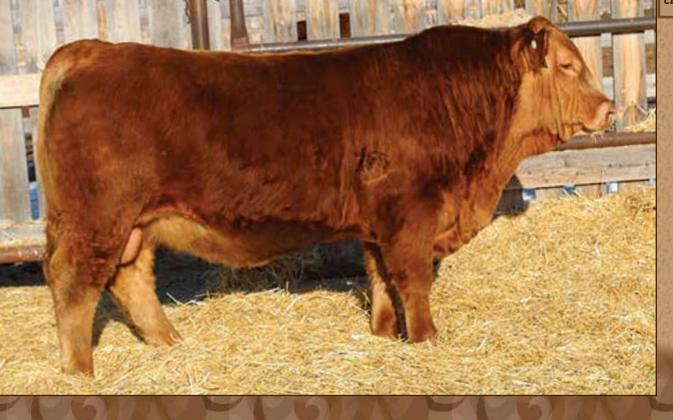

| EPDS |      |
|------|------|
| CE   | 16.6 |
| BW   | -2.3 |
| WW   | 64   |
| YW   | 89   |
| MILK | 24   |
| ТМ   | 57   |
| CEM  | 8    |
| ТМ   | 57   |

**DVE DAVIDSON MR 236D** SIRE CK CK JUST RIGHT 80J **CK DAIQUIRI 40D SLC SLC VIPER 7E** 

DAM DCC ALASY 9H DCC ALASY

Lion is very similar to his brother FLR King 102K that we use on our own pen of heifers. With his low birth weight and big calving ease he will also be a great bull to throw in a pen of heifers and not worry. Dark red, smooth shoulders and natural muscle.