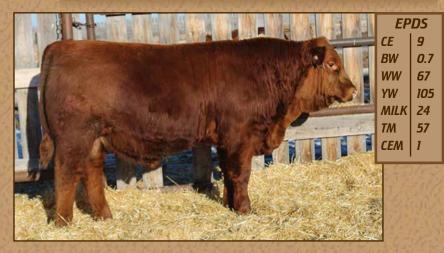

| EDDC |           |  |
|------|-----------|--|
| EPDS |           |  |
| CE   | <b>10</b> |  |
| BW   | 1.9       |  |
| WW   | 73        |  |
| YW   | 101       |  |
| MILK | 18        |  |
| ТМ   | 55        |  |
| CEM  | 3         |  |
|      |           |  |