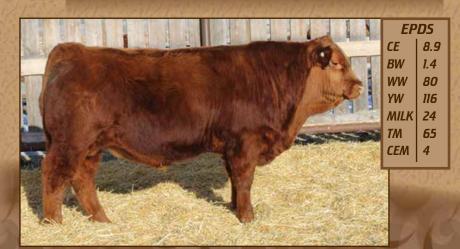

#### FLR OVERBOY 122L 122L

**JRI SECRETARIAT 285E78 DDN 105J DDN 987G** FLR 3C

DAM | FLR FLR HONEY BEAR 30H **FLR BUTTERMILK 50B** 

A real attractive eye-catching bull. He is a well balanced, smooth fronted bull with good hair and good foot under him. Thick, moderate frame and docile. His dam is a great producer with a great udder. This guy is going to produce the kind of females you just can't part with.

B.W.- 95 lbs.

FLR 122L | CDGV182170

B.W.- 72 lbs.

WW- 815 lbs.

February 20, 2023

WW- 593 lbs.