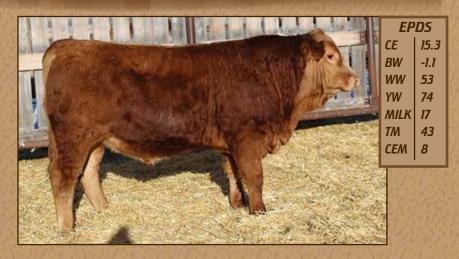

FLR 110L | CDGV182145 B.W.- 71 lbs. February 8, 202 WW- 605 lbs.

l Pollec

February 12, 2023 FLR 113L | CDGV182149 WW- 660 lbs. B.W.- 72 lbs **EPDS** CE 16.2 BW *-1.6* ww 53 YW 74 18 MILK ТМ 44 9 CEM

# 114L FLR EV 114L

JRI SECRETARIAT 285E78 SIRE || DDN 105J DDN 987G

RWG EXACT COMBINATION E409 DAM STON STON MISS LINDA 24J STON STON LINDA 29F

Levi is a bit bigger framed bull with a strong bone structure. Deep chested, sound foot underneath and square topline. This guy has lots of great hair, tons of calving ease and is puppy dog quiet

#### FLR 114L | CDGV182385 | February 13, 2023 | Scurr B.W.- 78 lbs. WW- 605 lbs.