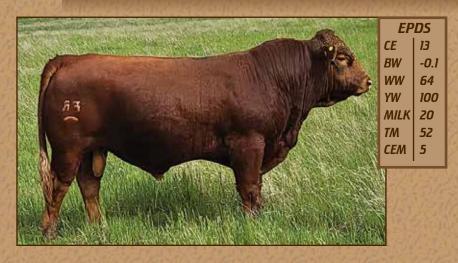

### **DDN 105**J

JRI SECRET SENSATION 140A43 SIRE | JRI SECRETARIAT 285E78 JRI MS PRIME STAR 285Z68 DDN DRIVER 133D DAM | DDN 987G DDN 155A

We purchased this bull to put in our heifer pen for his calving ease and growth. We were initially drawn to him for his easy fleshing thickness all the way through him. He is easy to work with and has given us such nice calves on our heifers that we decided to put him on some second calvers as well this year. **Homozygous Polled** 

### 1213 FLR JESTER 1213

JRI POP A TOP 197T83 SIRE DL JEN-TY MUDSLINGLER 2C DL JEN-TY ALISON 582A DL JEN-TY XCITEMENT 22X DAM FLR FLR DAKOTA FLR ATHENA 56A

This home raised bull is off one of our favorite cows that so consistently gives us great calves. His sire constantly put great replacement in the heifer pen and top bulls in the sale pen. An eye catching bull with extra length of spine and well muscled throughout. **Homozygous Polled**  DDN 105J | CDGV176909 | B.W.- 74 lbs. January 29, 2021 WW- 810 lbs.