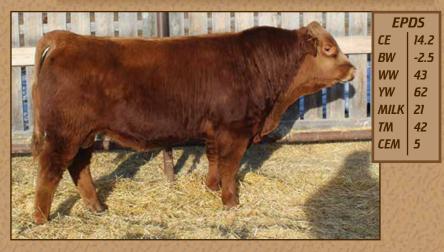

# II5L FLR LANCELOT II5L

TTG TWISTED T FIRE BALL DL JEN-TY HICKORY 22H DL JEN-TY CHERIE 718C

VV TRAMP 52T DAM WL WILLI YIPYAP Y54 WL WILLI UTERLY AMAZING U51 FLR 115L | CDGV182157 | Fe B.W.- 96 lbs. W

February 16, 2023 **WW- 870 lbs.** 

Scurred

Lancelot is an eye catching, well-mannered performance bull. He has a big explosive hip and a ton of natural muscle all throughout. Lots of good hair and length of spine and a solid foot. His dam is 12 years old and never missed a year.

| EDDC |           |  |
|------|-----------|--|
| EPDS |           |  |
| CE   | <b>10</b> |  |
| BW   | 1.9       |  |
| WW   | 73        |  |
| YW   | 101       |  |
| MILK | 18        |  |
| ТМ   | 55        |  |
| CEM  | 3         |  |
|      |           |  |