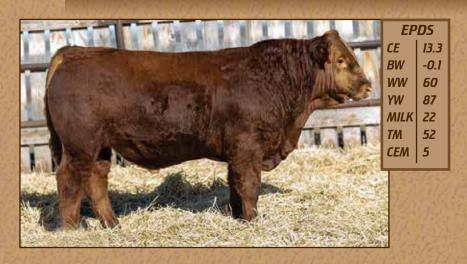

#### **TTG TWISTED T FIRE BALL** SIRE DL JEN-TY HICKORY 22H **DL JEN-TY CHERIE 718C**

**DL JEN-TY XCITEMENT 22X** DAM | FLR 59C VV ZULILY 125Z

FLR 109L | CDGV182143 B.W.- 76 lbs.

WW- 840 lbs.

A well put together bull with lots of calving ease and built just right for heifers. He has a smooth front end, petite head and length of spine. His dam has a nice udder and has held dam of merit status the last 3 years.

| EPDS |      |
|------|------|
| CE   | 16.6 |
| BW   | -2.3 |
| WW   | 64   |
| YW   | 89   |
| MILK | 24   |
| ТМ   | 57   |
| CEM  | 8    |
| ТМ   | 57   |

**DVE DAVIDSON MR 236D** SIRE CK CK JUST RIGHT 80J **CK DAIQUIRI 40D SLC SLC VIPER 7E** 