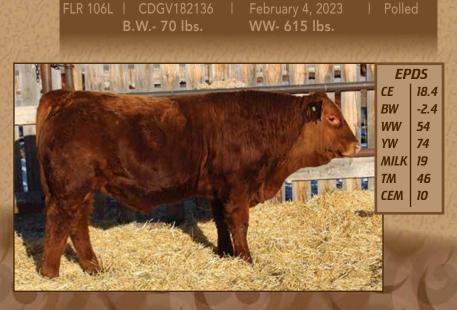

FLR 110L | CDGV182145 B.W.- 71 lbs. February 8, 202 WW- 605 lbs.

l Pollec

February 12, 2023 FLR 113L | CDGV182149 WW- 660 lbs. B.W.- 72 lbs **EPDS** CE 16.2 BW *-1.6* ww 53 YW 74 18 MILK ТМ 44 9 CEM