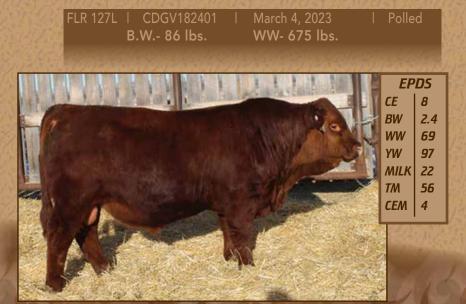

### FLR ARS 121L 121L

#### **TTG TWISTED T FIRE BALL** DL JEN-TY HICKORY 22H **DL JEN-TY CHERIE 718C** FRSQ FOURSQUARE EATON DAM | FLR FLR GEMINI 55G FLR FLR EMBER 48E

This guy would be a very versatile bull with his smooth shoulders and petite head. Well balanced with a moderate frame, straight topline and super disposition. He is from a very maternal line with nice udders and great feet.

#### FLR 121L | CDGV182169 | B.W.- 86 lbs. WW- 645 lbs.