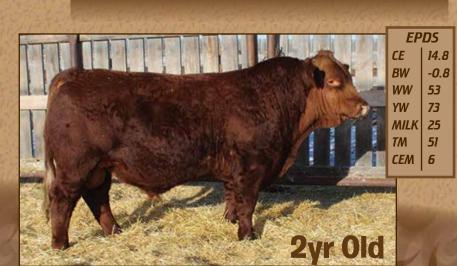

### 136K FLR KOKANEE 136K

DL JEN-TY XCITEMENT 22X SIRE | FLR 3C PAN PANDA WHY KNOT 1023W VV ZEN GARDEN 74Z DAM | FLR 43C FLR ANNABELLE 52A

The only 2 year old on offer as we used him in our own pen last year. This guy brings eye appeal, sound structure, and maternal excellence. Lots of testicle and a good hip on him. He will add longevity and maternal strength.