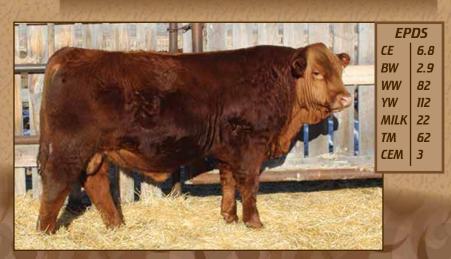

### 126L FLR ABATT 126L

DL JEN-TY XCITEMENT 22X SIRE || FLR FLR E.Z. MONEY 20E FLR BARBIE 44B DL JEN-TY MUDSLINGLER 2C DAM || FLR JULIET 16J

FLR EMILIA

Here is a bull that will fit into any program. He is well balanced with good rib and long as a freight train. He is well tempered, and sound footed. This guy has all the tools to achieve lots of gain in his progeny. The EPD's say it all WW67 and YW 105.