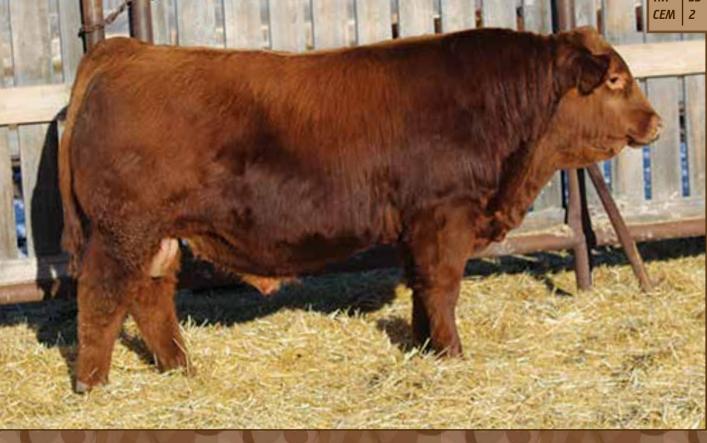

#### FLR ONESTAR 104L 104L

**JRI SECRETARIAT 285E78** IRE DDN 105J **DDN 987G DL JEN-TY MUDSLINGLER 2C** 

DAM | FLR JINX 7J FLR 58C

FLR Lonestar is an easy fleshing bull with a deep chest and big hip. He has a good foot under him and a long heavy hair coat and a nice set of Es. Add performance in your pen without sacrificing calving ease

B.W.- 80 lbs.