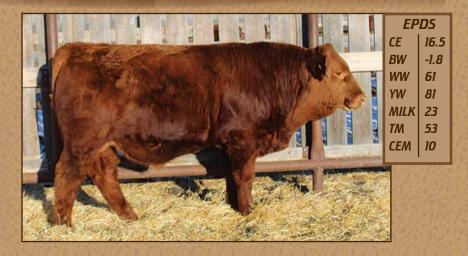

# IIBL FLR LAST GANGE IIBL FLR 118L | CDGV182164 | February 18, 2023 | Polled B.W.- 90 lbs. WW- 680 lbs.

**TTG TWISTED T FIRE BALL** DL JEN-TY HICKORY 22H **DL JEN-TY CHERIE 718C DVE DAVIDSON PITTERPATTER62X** DAM FLR AUTUMN 55A WL WILLI WHIPPER WILL 56W

Last Chance is a very solid made long bodied bull. You are sure to appreciate his overall length, balance and great temperament. Lots of dark red hair, good foot and sound moving he will get out and cover the big country.