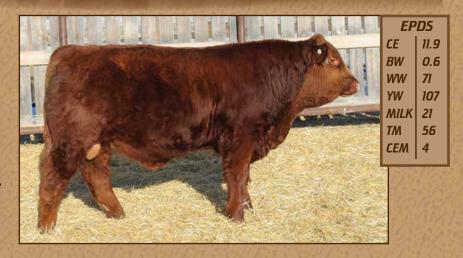

DAM DCC ALASY 9H DCC ALASY

Lion is very similar to his brother FLR King 102K that we use on our own pen of heifers. With his low birth weight and big calving ease he will also be a great bull to throw in a pen of heifers and not worry. Dark red, smooth shoulders and natural muscle.

#### FLR 100L | CDGV182121 | B.W.- 71 lbs. WW- 730 lbs.

**EPDS** CE 15.7 BW -2.2 WW 56 YW 82 22 **MILK** 50 ТМ CEM 8

WW- 720 lbs.