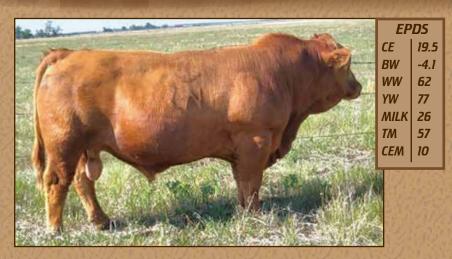

#### FLR AST STAND 102L FLR 102L | CDGV182128 | BW - 82 lbs 102L

**DL JEN-TY MUDSLINGLER 2C** 

SIRE | FLR JESTER 121J

DAM | FLR BUTTERMILK 50B

FLR FLR DAKOTA

**JBM GIN GIN 123N** 

B.W.- 82 lbs.

WW- 785 lbs.

10.6

0.6

64

88

24

57

4

**EPDS** СЕ AWB BIRCH'S MASTERCRAFT 43Y BW WW YW If your looking for a bull to keep replacements MILK from this would be a great choice. Good dispo-ТМ sition, moderate birth weight bull with a bigger CEM frame and longer legs for covering the big country. His mother has held dam of merit status for multiple years and just received the dam of Distinction