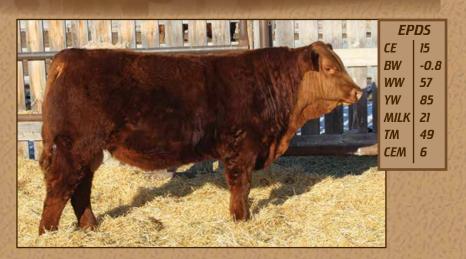

### 125L FLR MAIT LESS 125L

TTG TWISTED T FIRE BALL SIRE || **DL JEN-TY HICKORY 22H** DL JEN-TY CHERIE 718C

JRI POP A TOP 197T83 DAM || HDG AVERY 13D HDG BAYLEE 14B

Limitless is an extremely balanced, eye appealing up and coming herd sire. Thick dark red coat, solid foot and good scrotal and tame. He is easy fleshing, with loads of thickness and muscle shape. His dam has raised her share of good ones, and this guy is no exception.