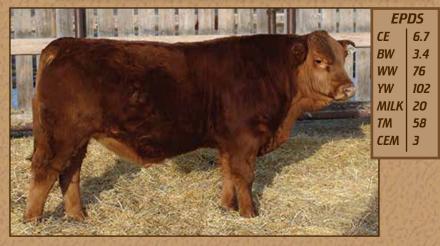

#### FLR ONESTAR 104L 104L

**JRI SECRETARIAT 285E78** IRE DDN 105J **DDN 987G DL JEN-TY MUDSLINGLER 2C** 

DAM | FLR JINX 7J FLR 58C

FLR Lonestar is an easy fleshing bull with a deep chest and big hip. He has a good foot under him and a long heavy hair coat and a nice set of Es. Add performance in your pen without sacrificing calving ease

B.W.- 80 lbs.