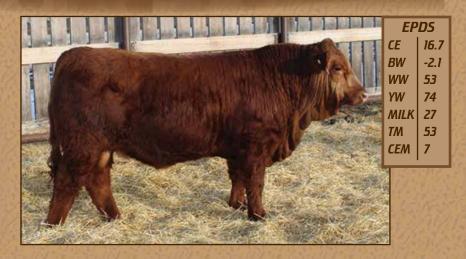

FLR 110L | CDGV182145 B.W.- 71 lbs. February 8, 202 WW- 605 lbs.

l Pollec

February 12, 2023 FLR 113L | CDGV182149 WW- 660 lbs. B.W.- 72 lbs **EPDS** CE 16.2 BW *-1.6* ww 53 YW 74 18 MILK ТМ 44 9 CEM